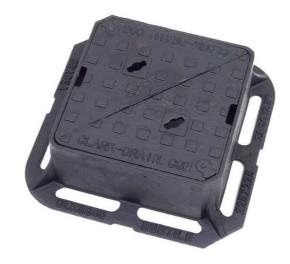

## Technical Specification/ Product Datasheet

Clark-Drain Ltd., Station Road, Yaxley, Peterborough, PE7 3EQ. England.

Specific Product Code/s: CD 845

Product Group: Ductile Iron Surface Boxes

Sub-Category: BS 5834 Double-Tri Surface Boxes

Material Grade/s: Spheroid Graphite Iron Grade EN-GJS-500-7

to BS EN 1563:2011

Temporary Bitumen-based paint coating

to BS 3416:1991

Basic Dimensions (mm): Clear Opening = 225 x 225

**Overall size** = 323 x 323

**Depth** = 100

Weight (kgs): Overall = 13.0

Cover (per pair) = 6.5

Load Rating Classification: BS 5834 Grade A (Heavy)

(suitable for carriageways carrying fast moving normal commercial vehicles

with wheel loads up to 5 tonnes)

Features: - BSI Kitemark certified to BS 5834-2:2011

- Non-rock double-tri design

- Integral lifting key holes (to suit CD 553, CD 553L or

CD 556 lifting keys, available separately)

Date Issued: 01/11/18